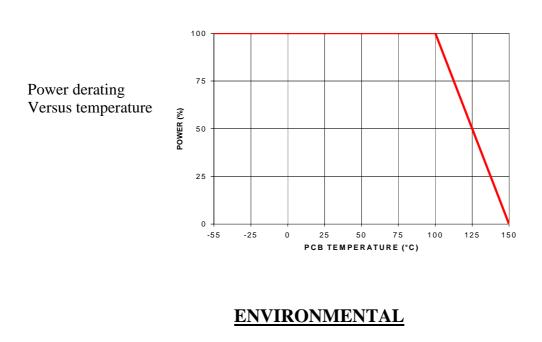

# **OTHER CHARACTERISTICS**

Operating temperature range :

Issue : 0524 A

necessary.

 $-55^{\circ}c + 150^{\circ}c$ 

2/2