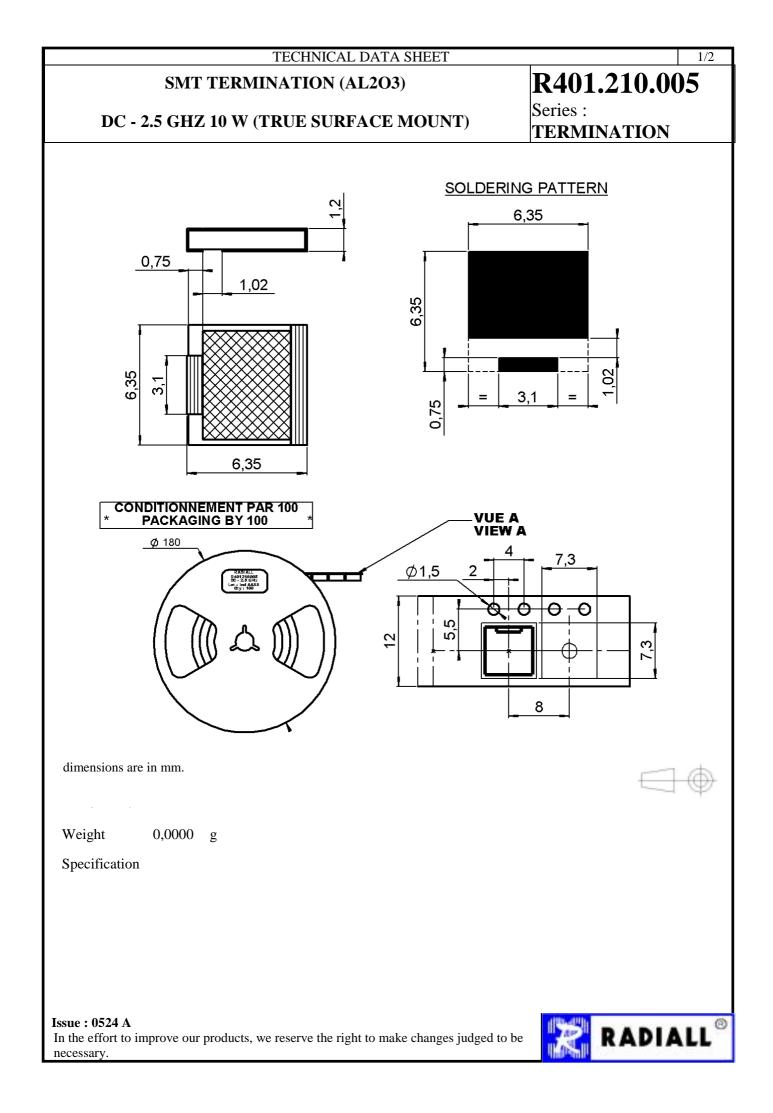

#### TECHNICAL DATA SHEET

### **SMT TERMINATION (AL2O3)**

R401.210.005 Series :

TERMINATION

## DC - 2.5 GHZ 10 W (TRUE SURFACE MOUNT)